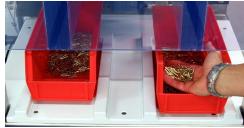

# **CDP-2000**

Precision electroplating tool designed for high volume controlled depth plating of precious metals onto small loose parts, typically for pins or sockets with shoulders for the electronic connector industry.

#### Versatile

Patented transport belt design allows for a wide range of part configurations