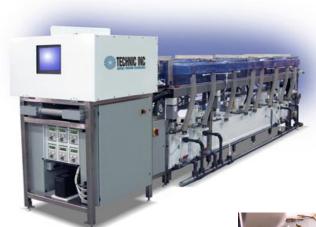

# **CDP-2000**

Precision electroplating tool designed for high volume controlled depth plating of precious metals onto small loose parts, typically for pins or sockets with shoulders for the electronic connector industry.

## Compact

Small footprint with high volume output

## Dependable

Highly reliable automated part feeding