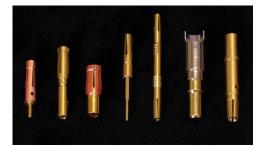

# **CDP-2000**

Precision electroplating tool designed for high volume controlled depth plating of precious metals onto small loose parts, typically for pins or sockets with shoulders for the electronic connector industry.

#### Accurate

Precise controlled depth plating capabilities with outstanding part-to-part uniformity

#### Versatile

Patented transport belt design allows for a wide range of part configurations