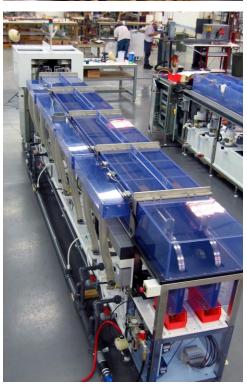

# **CDP-2000**

Precision electroplating tool designed for high volume controlled depth plating of precious metals onto small loose parts, typically for pins or sockets with shoulders for the electronic connector industry.

## Compact

Small footprint with high volume output