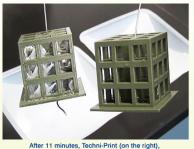

After 11 minutes, Techni-Print (on the right), ts the leading competitor by almost 45 minutes ading competitor by a

## 400% Faster

In side by side comparisons, Techni-Print completes the removal of support material significantly faster with better results.