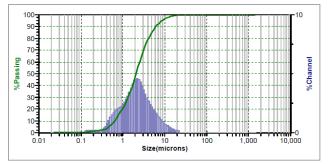

## **Typical Physical Properties**

**Typical Data** 

| Tap Density (g/cm <sup>3</sup> ) (1) | 2.6 – 3.6 |
|--------------------------------------|-----------|
| Specific Surface Area (m²/g) (2)     | 0.9 – 1.5 |
| D50 (μm) <i>(3)</i>                  | 1.6 – 2.6 |