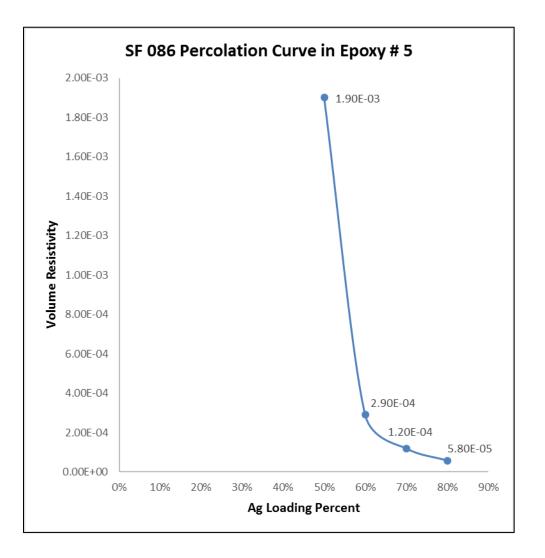

300 Park East Drive Ph: 401-769-7000 Fax: 401-769-2472 www.technic.com info@technic.com

\* Technic's test vehicle, Epoxy #5, consists of Bisphenol F, diaminodiphenyl sulfone cure, reactive diluent, and a coupling agent