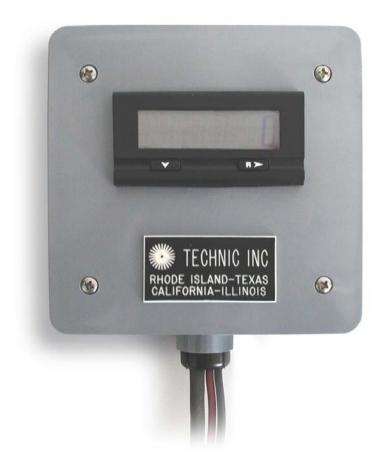

## The Totalizer

Solid state amp hour meter with totalizing counter is an economical, wall mountable unit which can be used to monitor plating bath chemistry for chemical additions, emissions reporting and job costing.

## **Features**

- Digital readout
- Totalizing, eight digit counter
- Resettable counter
- Moisture resistant plastic enclosure
- Wall-mount installation

## **Specifications**

- Compact size: 5"h x 5"w x 2¼"d
- Six foot, 110VAC line cord
- Six foot shunt leads
- Shunt provided up to 500 amps (above 500 amps, we calibrate the unit to the shunt in your power supply)