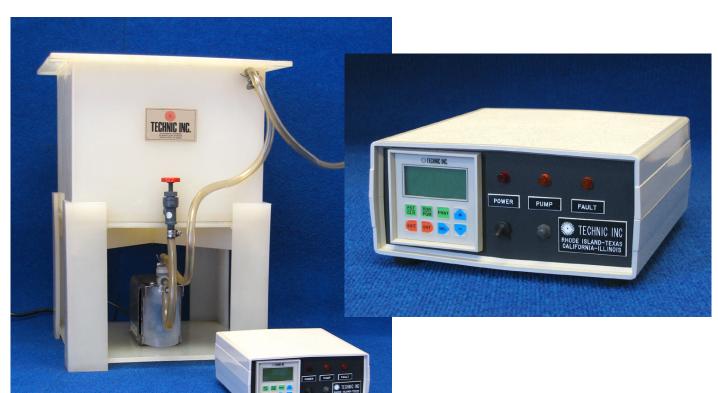

## **Automatic Gold/Chemical Feeders**

## Automatic Gold Feed

Automatic controller for the modern gold plating installation. Computes the gold necessary to replenish the bath and adds it automatically, and gives continuous readout in Amp min/hours of gold consumed per rack, per job, per hour, etc.

## Automatic Chemical Feed

Automatically adds any chemicals to the bath as needed (nickel/copper brighteners, caustics etc.) by means of an amp-hour sensing unit that controls one or more metering.

Available with additional:

**Chemical Feed Controller** 

3 gallon reservoir

5 gallon reservoir

10 gallon reservoir

30 gallon reservoir

Feed Pumps

To order, designate the maximum DC output on the power supply with which the gold/chemical feeder is to be used, and then list the desired reservoir size