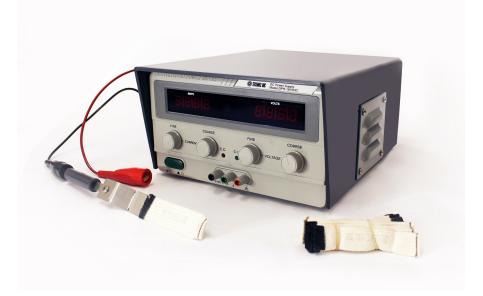

## Technic Bench-top Plating System

Technic's Bench-top Brush Plating System is perfect for laboratory use, workshops, on-site repairs and for creating special effects.

Our bench-top system features a 10 amp, 18 volt, 1% ripple rectifier. The unit comes complete with a stainless steel plating wand and all the necessary connecting leads as well as a dozen cotton plating sleeves.

## Bench-top Brush Plating Unit (75895-3)

When ordering system with platinum wands use model number BBP-10P

Extra Stainless Steel Wands (75900-8) Extra Cotton Sleeves (70190-1) 4 ft. Leads (75890-5)

Platinum Plated Titanium Wands (75910-3)