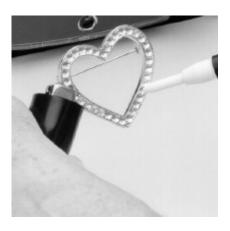

# **Brush Plating Pen**

Create exciting, two-tone effects using Technic's new felt tipped Selective Plating Pen. It takes only minutes to learn to plate and to make touch-ups and repairs like an expert. No need to mask, lacquer or wax. The highly absorbent, hard felt electrode tips may be easily shaped to plate the most delicate details and contours. With your choice of Technic's wide variety of plating solutions, the possibilities are endless.