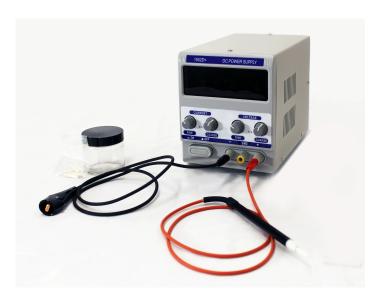

# **Brush Plating Pen**

Create exciting, two-tone effects using Technic's new felt tipped Selective Plating Pen. It takes only minutes to learn to plate and to make touch-ups and repairs like an expert. No need to mask, lacquer or wax. The highly absorbent, hard felt electrode tips may be easily shaped to plate the most delicate details and contours. With your choice of Technic's wide variety of plating solutions, the possibilities are endless.

#### Standard accessories include:

- Compact 2amp Power Supply
- Plating Pen
- Lead wire with alligator clip
- Supply of 5 electrode tips (Standard fine tip)
- Glass solution container with cover

## Selective brush plating pen

Model BPP-2 (P/N 75914-5)