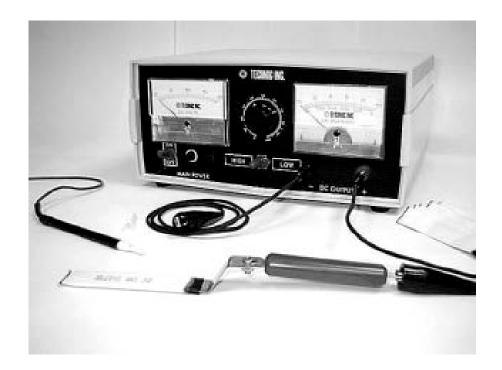

## Technic Bench-top Plating System

Technic's Bench-top Brush Plating System is perfect for laboratory use, workshops, on-site repairs and for creating special effects.

Our bench-top system features a 10 amp, 12 volt, 5% ripple rectifier with manual powerstat controls. The unit comes complete with a stainless steel plating wand and all the necessary connecting leads as well as a dozen cotton plating sleeves.

## **Bench-top Brush Plating Unit (75895-3)**

When ordering system with platinum wands use model number BBP-10P

Extra Stainless Steel Wands (75900-8)

Extra Cotton Sleeves (70190-1)

4 ft. Leads (75890-5)

Platinum Plated Titanium Wands (75910-3)